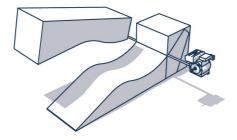

# Foam cutting file is imported the CNC

When the file is imported the CNC cutter is getting to work and cuts your design out of a big block of foam of the chosen density. After a very short amount of time this is done and the foam is ready for the next step.