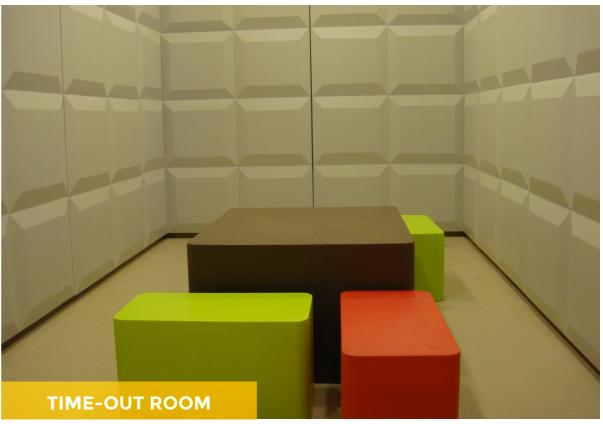

# UNIQUE PRODUCT

Sixinch coated foam furniture has unique features unlike any other material.

- ✓ Water-/ liquid proof
- ✓ Seamless
- All colours (ral or ncs)
- ✓ Almost all shapes possible
- Easy to clean
- ✓ In-/ outdoor use
- ✓ No set up cost for customization/ no mold
- **✓** Floatable