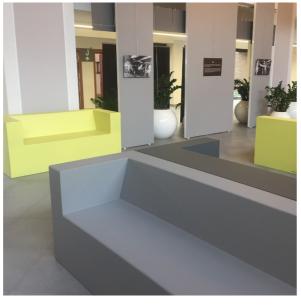

# UNIQUE PRODUCT

Sixinch coated foam furniture has unique features unlike any other material.

- ✓ Water-/ liquid proof
- ✓ Seamless
- All colours (ral or ncs)
- ✓ Almost all shapes possible
- Easy to clean
- ✓ In-/ outdoor use
- ✓ No set up cost for customization/ no mold
- **✓** Floatable