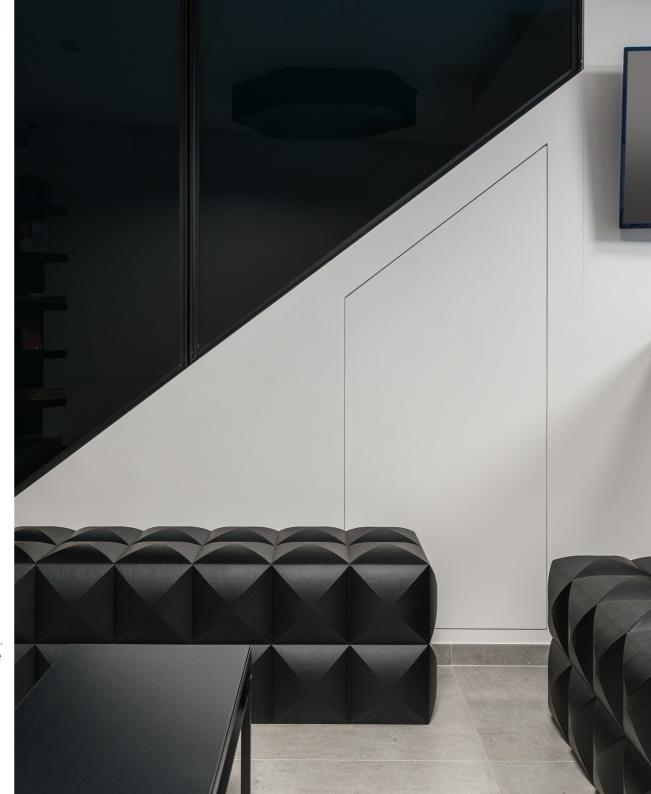

# UNIQUE PRODUCT

Sixinch coated foam furniture has unique features unlike any other material.

- ✓ Water-/ liquid proof
- ✓ Seamless
- All colours (ral or ncs)
- ✓ Almost all shapes possible
- Easy to clean
- ✓ In-/ outdoor use
- ✓ No set up cost for customization/ no mold
- **✓** Floatable