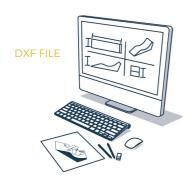

# 01 Design Create.

Enjoy the liberty to sketch / CAD drawn your own custom design.

This design will be converted in to a DXF or DXG file and exported in the CNC cut machine of the foam supplier.