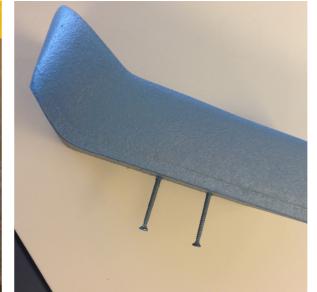

# WHAT IS COATED FOAM?

Basically our soft foam can be cut in any shape or dimension and coated in any possible color, our foam and coating are very flexible, seamless and waterproof there is no molding or setup cost involved, the possibilities are endless. Our full customable shapes don't have any stiches or inner structure they exist only out of foam and coating so basically anybody can be a designer. With SIXINCH, the freedom and possibility to turn your creativity into reality truly makes the sky.

# UNIQUE PRODUCT

Sixinch coated foam furniture has unique features unlike any other material.

- ✓ Water-/ liquid proof
- ✓ Seamless
- All colours (ral or ncs)
- ✓ Almost all shapes possible
- Easy to clean
- ✓ In-/ outdoor use
- ✓ No set up cost for customization/ no mold
- **✓** Floatable