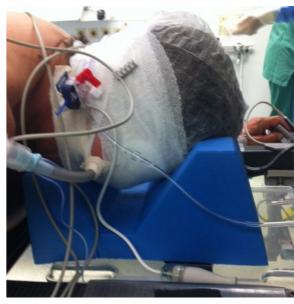

# WHAT IS COATED FOAM?

Basically our soft foam can be cut in any shape or dimension and coated in any possible color, our foam and coating are very flexible, seamless and waterproof there is no molding or setup cost involved, the possibilities are endless. Our full customable shapes don't have any stiches or inner structure they exist only out of foam and coating so basically anybody can be a designer. With SIXINCH, the freedom and possibility to turn your creativity into reality truly makes the sky.

# UNIQUE PRODUCT

Sixinch coated foam furniture has unique features unlike any other material.

- ✓ Water-/ liquid proof
- ✓ Seamless
- All colours (ral or ncs)
- ✓ Almost all shapes possible
- Easy to clean
- ✓ In-/ outdoor use
- ✓ No set up cost for customization/ no mold
- **✓** Floatable