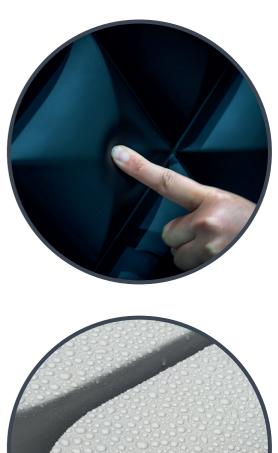

# WHAT IS COATED FOAM?

Basically our soft foam can be cut in any shape or dimension and coated in any possible color, our foam and coating are very flexible, seamless and waterproof there is no molding or setup cost involved, the possibilities are endless. Our full customable shapes don't have any stiches or inner structure they exist only out of foam and coating so basically anybody can be a designer. With SIXINCH, the freedom and possibility to turn your creativity into reality truly makes the sky.

# UNIQUE PRODUCT

Sixinch coated foam furniture has unique features unlike any other material.

- ✓ Water-/ liquid proof
- ✓ Seamless
- All colours (ral or ncs)
- ✓ Almost all shapes possible
- Easy to clean
- ✓ In-/ outdoor use
- ✓ No set up cost for customization/ no mold
- **✓** Floatable