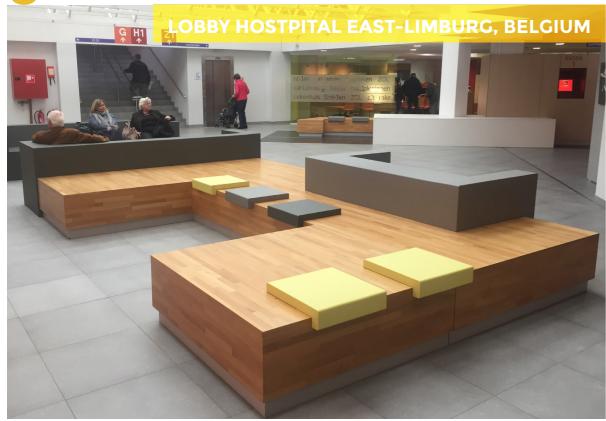

# UNIQUE PRODUCT

Sixinch coated foam furniture has unique features unlike any other material.

- ✓ Water-/ liquid proof
- ✓ Seamless
- All colours (ral or ncs)
- ✓ Almost all shapes possible
- Easy to clean
- ✓ In-/ outdoor use
- ✓ No set up cost for customization/ no mold
- **✓** Floatable