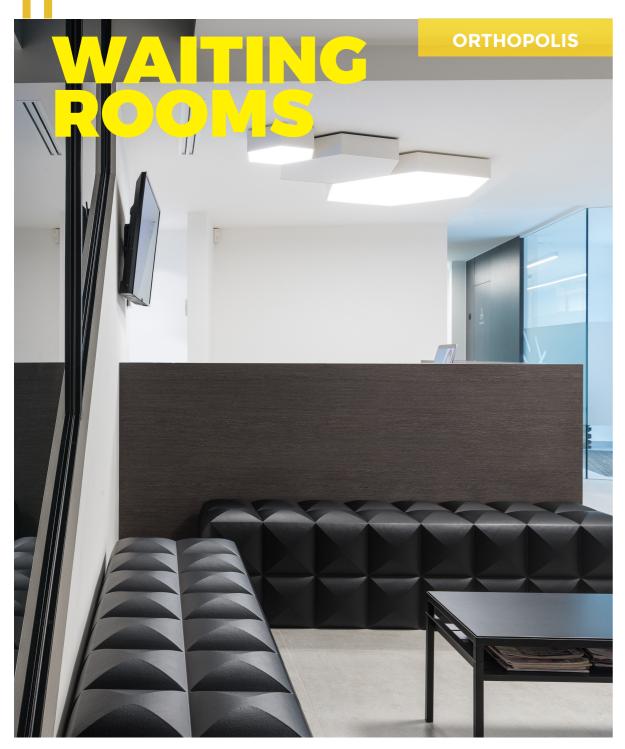

# UNIQUE PRODUCT

Sixinch coated foam furniture has unique features unlike any other material.

- ✓ Water-/ liquid proof
- ✓ Seamless
- All colours (ral or ncs)
- ✓ Almost all shapes possible
- Easy to clean
- ✓ In-/ outdoor use
- ✓ No set up cost for customization/ no mold
- **✓** Floatable