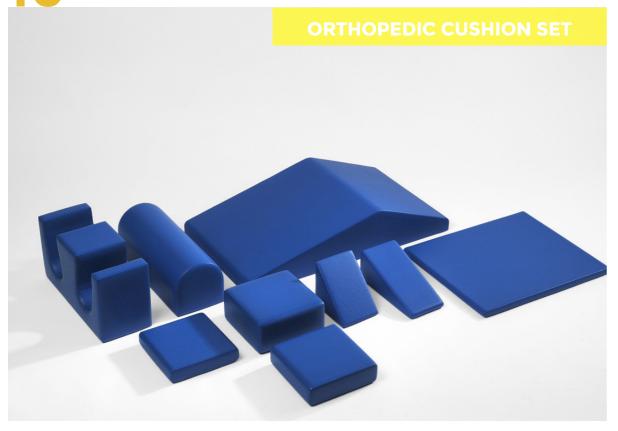

# UNIQUE PRODUCT

Sixinch coated foam furniture has unique features unlike any other material.

- ✓ Water-/ liquid proof
- ✓ Seamless
- All colours (ral or ncs)
- ✓ Almost all shapes possible
- Easy to clean
- ✓ In-/ outdoor use
- ✓ No set up cost for customization/ no mold
- **✓** Floatable