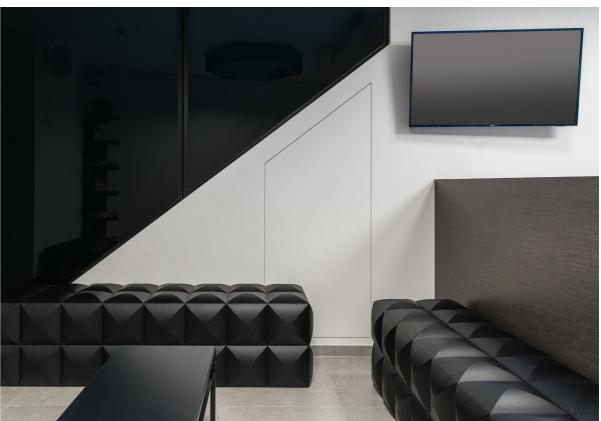

# UNIQUE PRODUCT

Sixinch coated foam furniture has unique features unlike any other material.

- ✓ Water-/ liquid proof
- ✓ Seamless
- All colours (ral or ncs)
- ✓ Almost all shapes possible
- Easy to clean
- ✓ In-/ outdoor use
- ✓ No set up cost for customization/ no mold
- **✓** Floatable