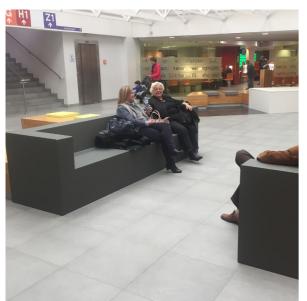

# UNIQUE PRODUCT

Sixinch coated foam furniture has unique features unlike any other material.

- ✓ Water-/ liquid proof
- ✓ Seamless
- All colours (ral or ncs)
- ✓ Almost all shapes possible
- Easy to clean
- ✓ In-/ outdoor use
- ✓ No set up cost for customization/ no mold
- **✓** Floatable