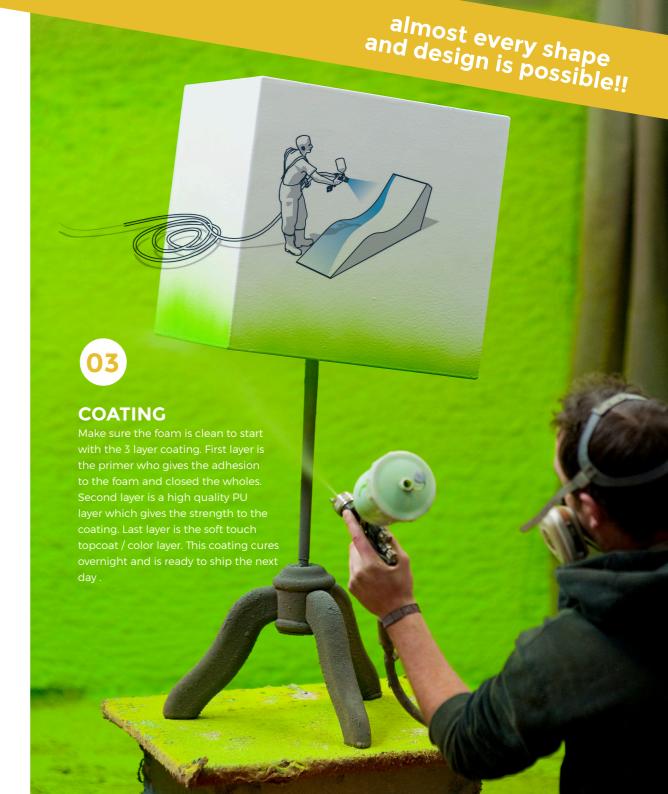

03

# **HardCoat** ®

Based onto the same technique as the Flex Plus, but with different chemicals it provides a solid hard topcoat to be compared as polyester. Indoor / outdoor usage, also with a UV stable end lack, slightly bumpy surface, extreme strong.