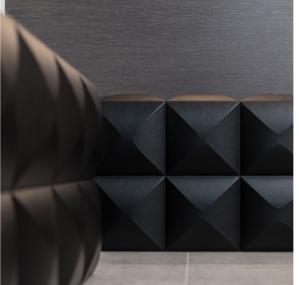

# UNIQUE PRODUCT

Sixinch coated foam furniture has unique features unlike any other material.

- ✓ Water-/ liquid proof
- ✓ Seamless
- All colours (ral or ncs)
- ✓ Almost all shapes possible
- Easy to clean
- ✓ In-/ outdoor use
- ✓ No set up cost for customization/ no mold
- **✓** Floatable