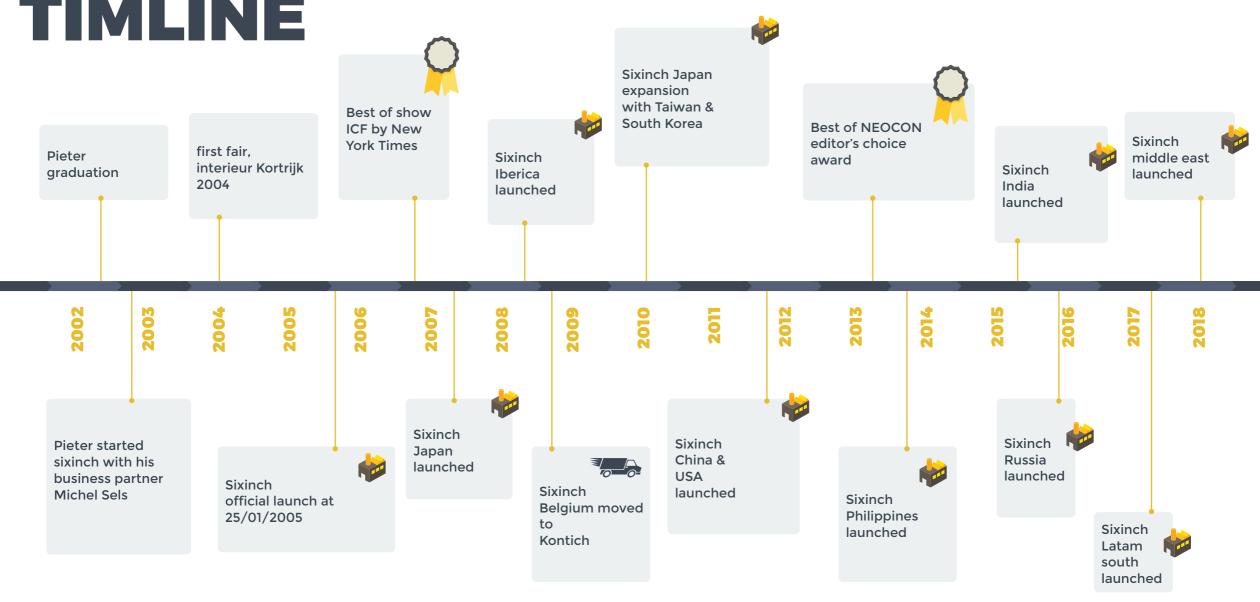

# Pieter Jamart Founder/designer

Pieter studied Interior and furniture design at Luca's fay'd herbe academy Mechelen Belgium.

Passionate about the possibility's of furniture and foam he started research on these materials already during his studies. Pieter graduated in 2002 and immediately started his own company sixinch with his business partner Michel Sels.

# Michel Sels Founder/sales and numbers

Michel is an entrepreneur who started his carrier in the display and mannequin industry, he supplied the showrooms of Dries van Noten, Walter van Beirendonck, ann Demeulemeester and many others. He also had his own mannequin manufacturing company ACB display's. In 2002 when he met Pieter Jamart and share the same passion for foam and coating sixinch was born.