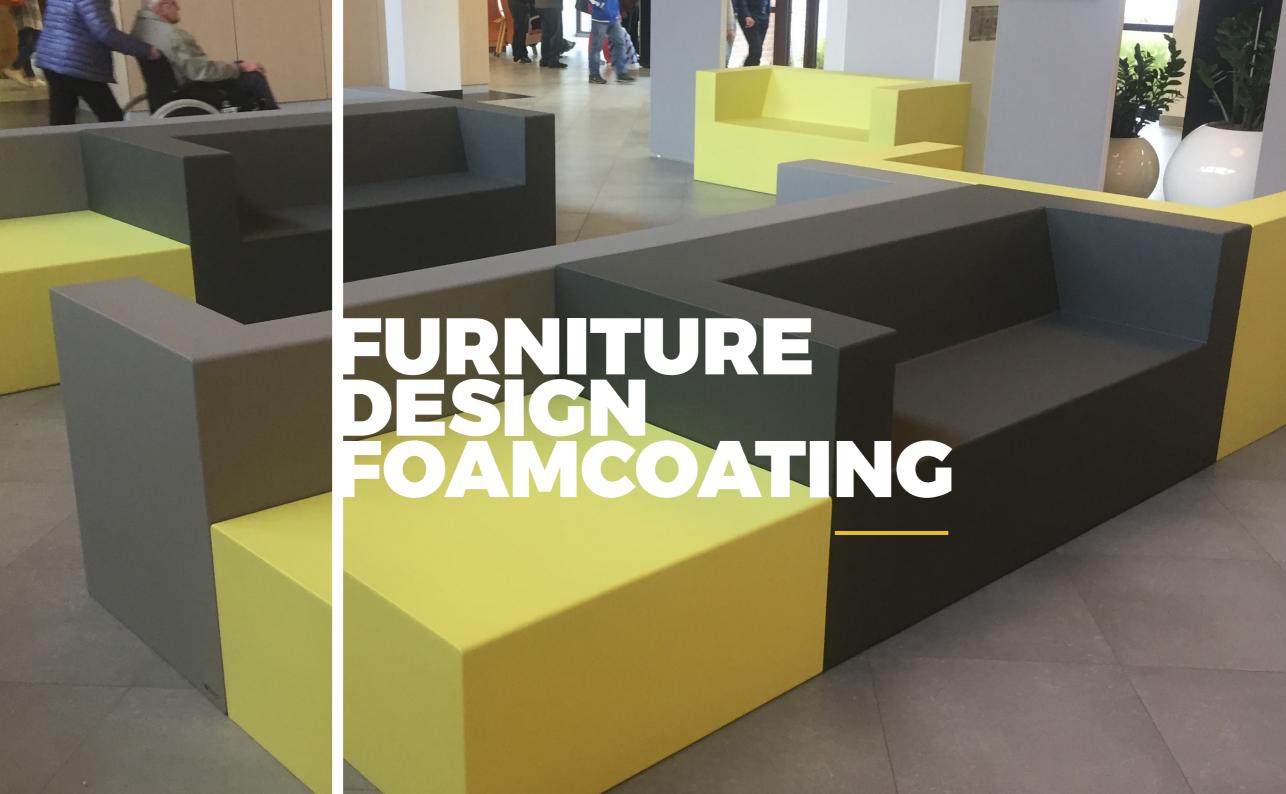

SIXINCH stands for creativity, design, flexibility and innovation. We represent fun in every aspect of the word. We are constantly exploring innovative materials and progressive design – and it's through the combination of both that SIXINCH was born. SIXINCH specializes in the design and manufacturing of high concept foam coated furniture and architectural products. Our mission is to create dramatic impact with innovative design and deliver the highest quality foam coated on the market. With SIXINCH, the freedom and possibility to turn your creativity into reality truly makes the sky the limit.

# WHAT IS COATED FOAM?

Basically our soft foam can be cut in any shape or dimension and coated in any possible color, our foam and coating are very flexible, seamless and waterproof there is no molding or setup cost involved, the possibilities are endless. Our full customable shapes don't have any stiches or inner structure they exist only out of foam and coating so basically anybody can be a designer. With SIXINCH, the freedom and possibility to turn your creativity into reality truly makes the sky.