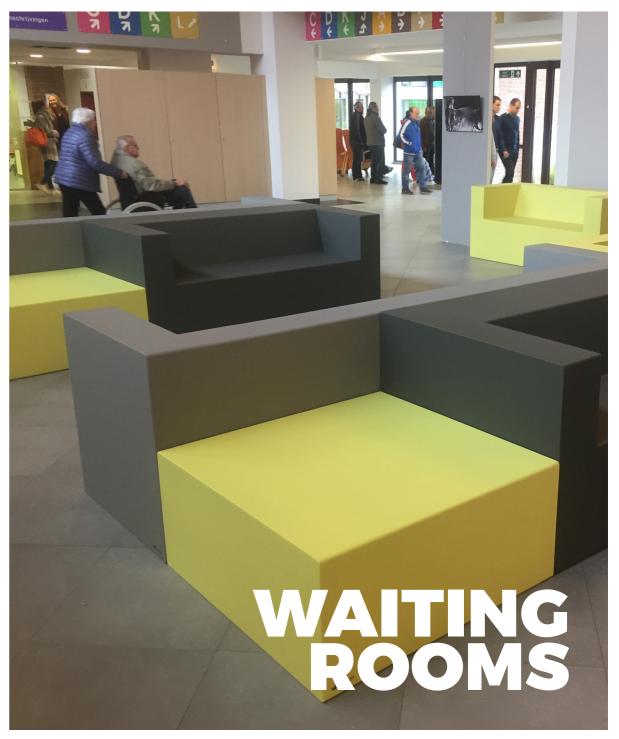

# UNIQUE PRODUCT

Sixinch coated foam furniture has unique features unlike any other material.

- ✓ Water-/ liquid proof
- ✓ Seamless
- All colours (ral or ncs)
- ✓ Almost all shapes possible
- Easy to clean
- ✓ In-/ outdoor use
- ✓ No set up cost for customization/ no mold
- **✓** Floatable