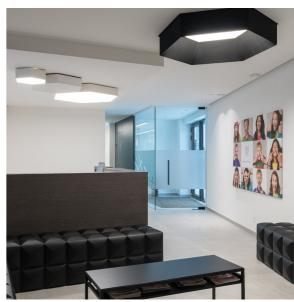

# UNIQUE PRODUCT

Sixinch coated foam furniture has unique features unlike any other material.

- ✓ Water-/ liquid proof
- ✓ Seamless
- All colours (ral or ncs)
- ✓ Almost all shapes possible
- Easy to clean
- ✓ In-/ outdoor use
- ✓ No set up cost for customization/ no mold
- **✓** Floatable