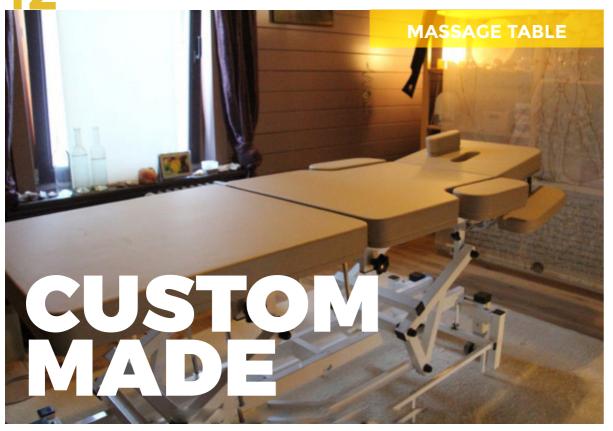

# WHAT IS COATED FOAM?

Basically our soft foam can be cut in any shape or dimension and coated in any possible color, our foam and coating are very flexible, seamless and waterproof there is no molding or setup cost involved, the possibilities are endless. Our full customable shapes don't have any stiches or inner structure they exist only out of foam and coating so basically anybody can be a designer. With SIXINCH, the freedom and possibility to turn your creativity into reality truly makes the sky.

# UNIQUE PRODUCT

Sixinch coated foam furniture has unique features unlike any other material.

- ✓ Water-/ liquid proof
- ✓ Seamless
- All colours (ral or ncs)
- ✓ Almost all shapes possible
- Easy to clean
- ✓ In-/ outdoor use
- ✓ No set up cost for customization/ no mold
- **✓** Floatable