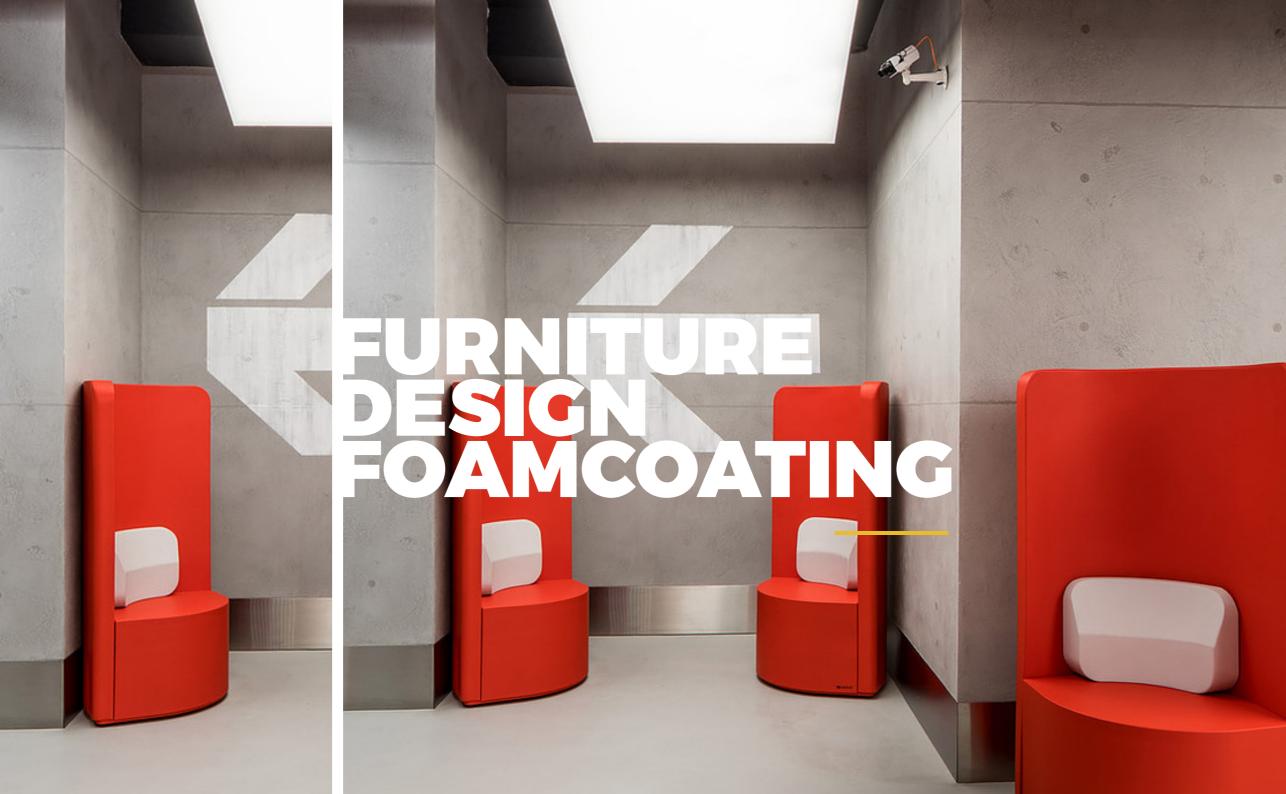

# WHAT IS COATED FOAM?

Basically our soft foam can be cut in any shape or dimension and coated in any possible color, our foam and coating are very flexible, seamless and waterproof there is no molding or setup cost involved, the possibilities are endless. Our full customable shapes don't have any stiches or inner structure they exist only out of foam and coating so basically anybody can be a designer. With SIXINCH, the freedom and possibility to turn your creativity into reality truly makes the sky.

# UNIQUE PRODUCT

Sixinch coated foam furniture has unique features unlike any other material.

- ✓ Water-/ liquid proof
- Seamless
- ✓ All colours (ral or ncs)
- ✓ Almost all shapes possible
- ✓ Easy to clean
- ✓ In-/ outdoor use
- ✓ No set up cost for customization/ no mold
- **✓** Floatable