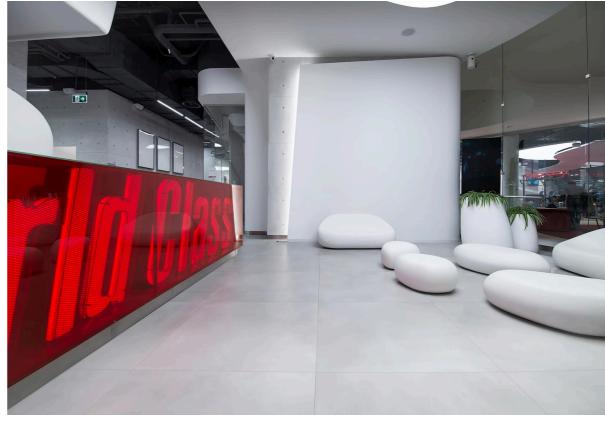

# UNIQUE PRODUCT

Sixinch coated foam furniture has unique features unlike any other material.

- ✓ Water-/ liquid proof
- Seamless
- ✓ All colours (ral or ncs)
- ✓ Almost all shapes possible
- ✓ Easy to clean
- ✓ In-/ outdoor use
- ✓ No set up cost for customization/ no mold
- **✓** Floatable