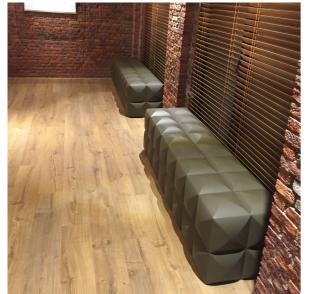

# UNIQUE PRODUCT

Sixinch coated foam furniture has unique features unlike any other material.

- ✓ Water-/ liquid proof
- Seamless
- ✓ All colours (ral or ncs)
- ✓ Almost all shapes possible
- ✓ Easy to clean
- ✓ In-/ outdoor use
- ✓ No set up cost for customization/ no mold
- **✓** Floatable