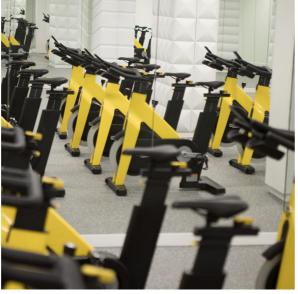

# UNIQUE PRODUCT

Sixinch coated foam furniture has unique features unlike any other material.

- ✓ Water-/ liquid proof
- Seamless
- ✓ All colours (ral or ncs)
- ✓ Almost all shapes possible
- ✓ Easy to clean
- ✓ In-/ outdoor use
- ✓ No set up cost for customization/ no mold
- **✓** Floatable