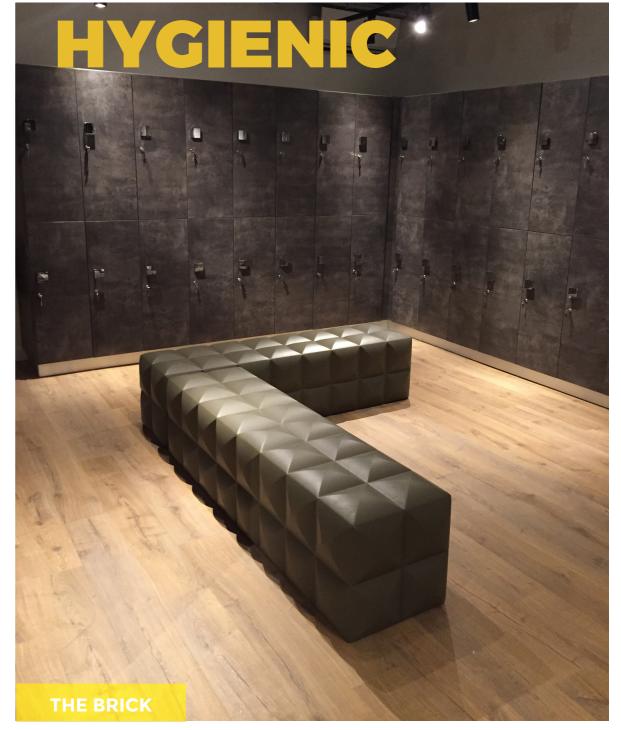

# UNIQUE PRODUCT

Sixinch coated foam furniture has unique features unlike any other material.

- ✓ Water-/ liquid proof
- Seamless
- ✓ All colours (ral or ncs)
- ✓ Almost all shapes possible
- ✓ Easy to clean
- ✓ In-/ outdoor use
- ✓ No set up cost for customization/ no mold
- **✓** Floatable