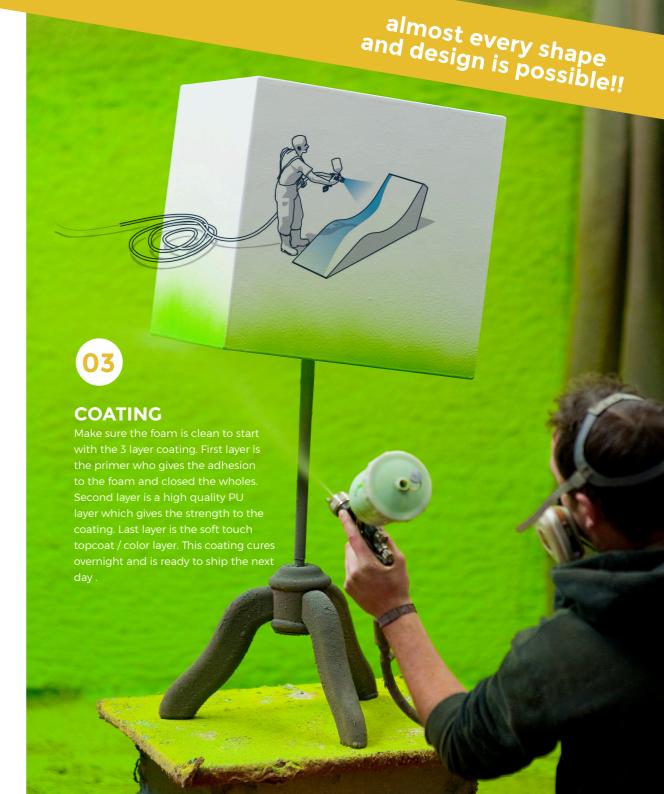

# 01 Design Create.

Enjoy the liberty to sketch / CAD drawn your own custom design.

This design will be converted in to a DXF or DXG file and exported in the CNC cut machine of the foam supplier.

# Foam cutting of file is imported the CNC

When the file is imported the CNC cutter is getting to work and cuts your design out of a big block of foam of the chosen density. After a very short amount of time this is done and the foam is ready for the next step.