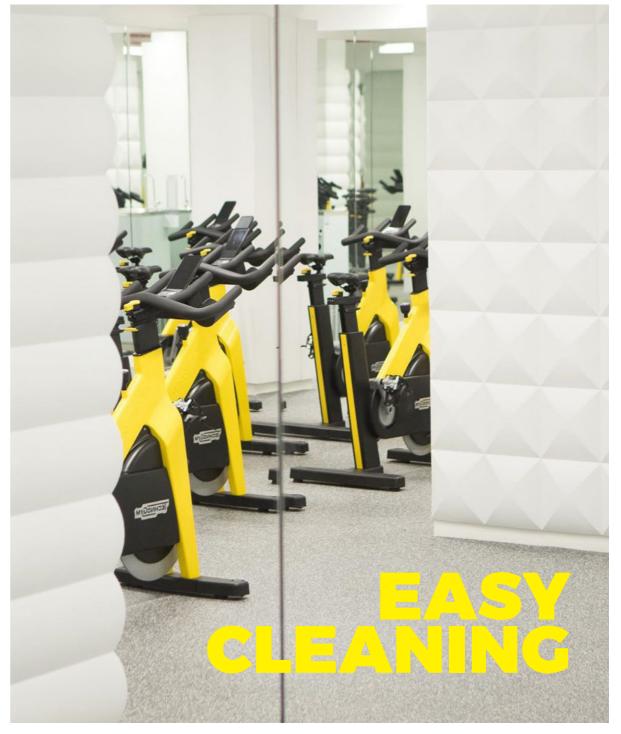

# UNIQUE PRODUCT

Sixinch coated foam furniture has unique features unlike any other material.

- ✓ Water-/ liquid proof
- Seamless
- ✓ All colours (ral or ncs)
- ✓ Almost all shapes possible
- ✓ Easy to clean
- ✓ In-/ outdoor use
- ✓ No set up cost for customization/ no mold
- **✓** Floatable