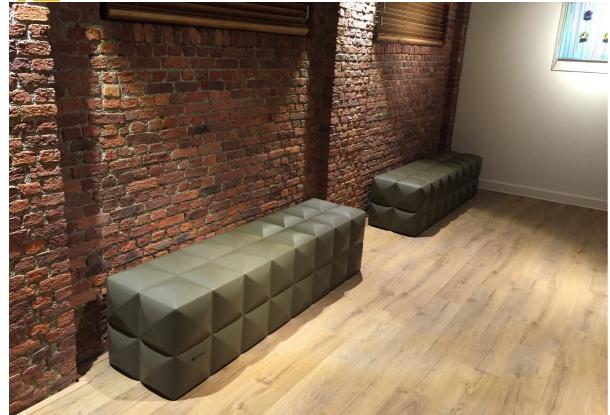

# UNIQUE PRODUCT

Sixinch coated foam furniture has unique features unlike any other material.

- ✓ Water-/ liquid proof
- Seamless
- ✓ All colours (ral or ncs)
- ✓ Almost all shapes possible
- ✓ Easy to clean
- ✓ In-/ outdoor use
- ✓ No set up cost for customization/ no mold
- **✓** Floatable