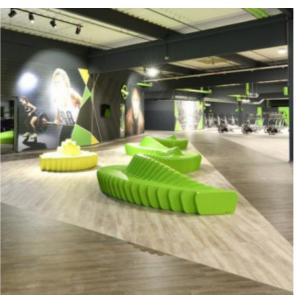

# UNIQUE PRODUCT

Sixinch coated foam furniture has unique features unlike any other material.

- ✓ Water-/ liquid proof
- Seamless
- ✓ All colours (ral or ncs)
- ✓ Almost all shapes possible
- ✓ Easy to clean
- ✓ In-/ outdoor use
- ✓ No set up cost for customization/ no mold
- **✓** Floatable