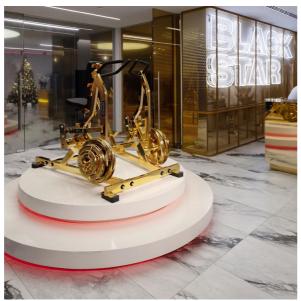

# UNIQUE PRODUCT

Sixinch coated foam furniture has unique features unlike any other material.

- ✓ Water-/ liquid proof
- Seamless
- ✓ All colours (ral or ncs)
- ✓ Almost all shapes possible
- ✓ Easy to clean
- ✓ In-/ outdoor use
- ✓ No set up cost for customization/ no mold
- **✓** Floatable