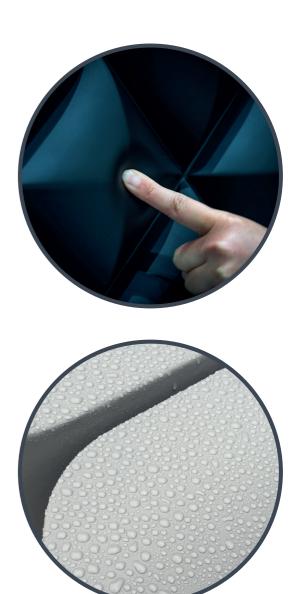

# WHAT IS COATED FOAM?

Basically our soft foam can be cut in any shape or dimension and coated in any possible color, our foam and coating are very flexible, seamless and waterproof there is no molding or setup cost involved, the possibilities are endless. Our full customable shapes don't have any stiches or inner structure they exist only out of foam and coating so basically anybody can be a designer. With SIXINCH, the freedom and possibility to turn your creativity into reality truly makes the sky.

# UNIQUE PRODUCT

Sixinch coated foam furniture has unique features unlike any other material.

- ✓ Water-/ liquid proof
- Seamless
- ✓ All colours (ral or ncs)
- ✓ Almost all shapes possible
- ✓ Easy to clean
- ✓ In-/ outdoor use
- ✓ No set up cost for customization/ no mold
- **✓** Floatable