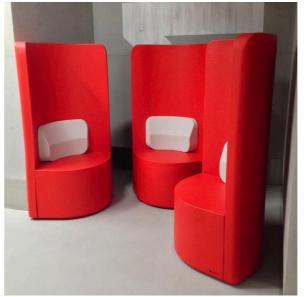

# UNIQUE PRODUCT

Sixinch coated foam furniture has unique features unlike any other material.

- ✓ Water-/ liquid proof
- Seamless
- ✓ All colours (ral or ncs)
- ✓ Almost all shapes possible
- ✓ Easy to clean
- ✓ In-/ outdoor use
- ✓ No set up cost for customization/ no mold
- **✓** Floatable