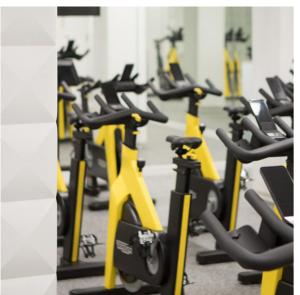

# UNIQUE PRODUCT

Sixinch coated foam furniture has unique features unlike any other material.

- ✓ Water-/ liquid proof
- Seamless
- ✓ All colours (ral or ncs)
- ✓ Almost all shapes possible
- ✓ Easy to clean
- ✓ In-/ outdoor use
- ✓ No set up cost for customization/ no mold
- **✓** Floatable