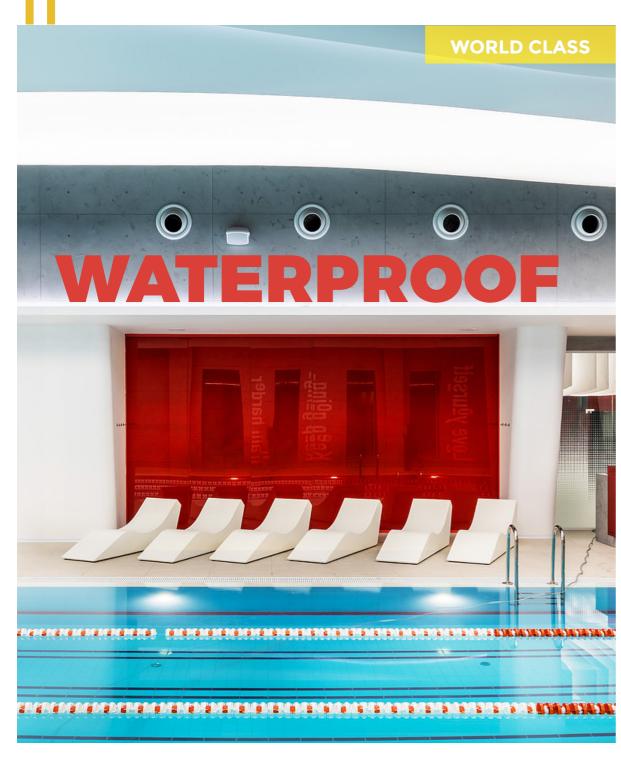

# UNIQUE PRODUCT

Sixinch coated foam furniture has unique features unlike any other material.

- ✓ Water-/ liquid proof
- Seamless
- ✓ All colours (ral or ncs)
- ✓ Almost all shapes possible
- ✓ Easy to clean
- ✓ In-/ outdoor use
- ✓ No set up cost for customization/ no mold
- **✓** Floatable