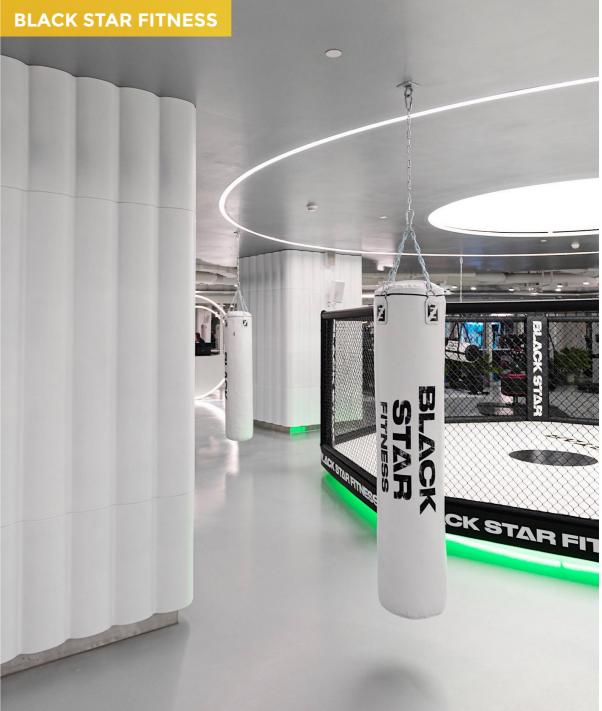

# UNIQUE PRODUCT

Sixinch coated foam furniture has unique features unlike any other material.

- ✓ Water-/ liquid proof
- Seamless
- ✓ All colours (ral or ncs)
- ✓ Almost all shapes possible
- ✓ Easy to clean
- ✓ In-/ outdoor use
- ✓ No set up cost for customization/ no mold
- **✓** Floatable