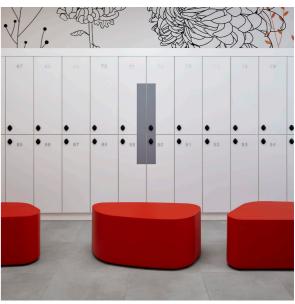

# UNIQUE PRODUCT

Sixinch coated foam furniture has unique features unlike any other material.

- ✓ Water-/ liquid proof
- Seamless
- ✓ All colours (ral or ncs)
- ✓ Almost all shapes possible
- ✓ Easy to clean
- ✓ In-/ outdoor use
- ✓ No set up cost for customization/ no mold
- **✓** Floatable