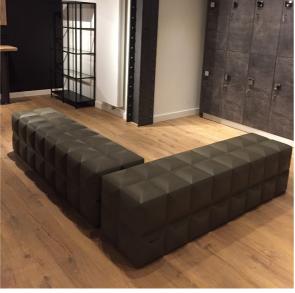

# UNIQUE PRODUCT

Sixinch coated foam furniture has unique features unlike any other material.

- ✓ Water-/ liquid proof
- Seamless
- ✓ All colours (ral or ncs)
- ✓ Almost all shapes possible
- ✓ Easy to clean
- ✓ In-/ outdoor use
- ✓ No set up cost for customization/ no mold
- **✓** Floatable