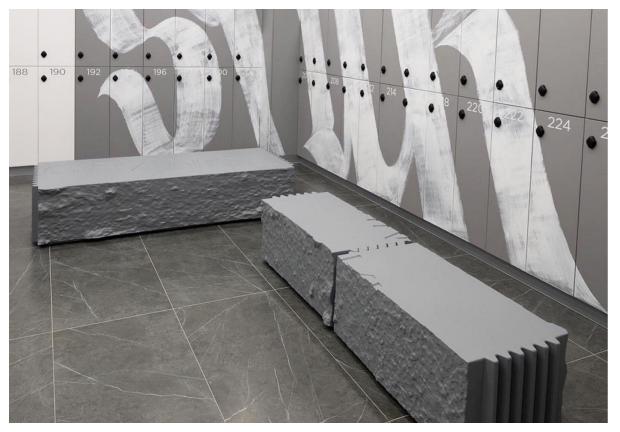

# UNIQUE PRODUCT

Sixinch coated foam furniture has unique features unlike any other material.

- ✓ Water-/ liquid proof
- Seamless
- ✓ All colours (ral or ncs)
- ✓ Almost all shapes possible
- ✓ Easy to clean
- ✓ In-/ outdoor use
- ✓ No set up cost for customization/ no mold
- **✓** Floatable