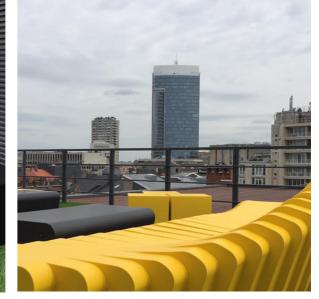

# 18 UNIQUE PRODUCT

Sixinch coated foam furniture has unique features unlike any other material.

- Water-/ liquid proof
- Seamless
- All colours (ral or ncs)
- Almost all shapes possible
- Easy to clean
- In-/ outdoor use
- No set up cost for customization/ no mold
- Floatable