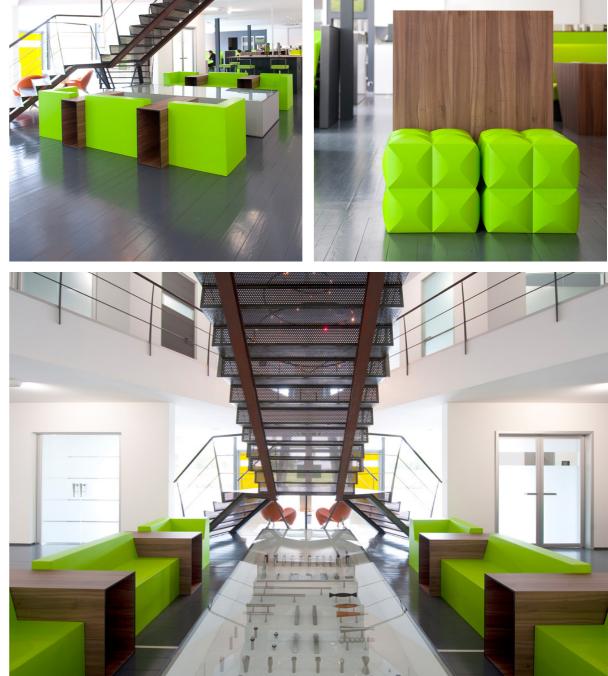

it.

## **"WE ALL HAVE CREATIVITY IN THE 'SPACE BETWEEN OUR EARS', A SPACE 150MMS WIDE OR TO PUT IT MORE SUCCINCTLY** - A GOOD SIX **INCHES.**"

### Pieter Jamart Founder/designer

Pieter studied Interior and furniture design at Luca's fay'd herbe academy Mechelen Belgium. Passionate about the possibility's of furniture and foam he started research on these materials already during his studies. Pieter graduated in 2002 and immediately started his own company sixinch with his business

the display and mannequin industry, he supplied the showrooms of Dries van Noten, Walter van Beirendonck, ann Demeulemeester and many others. He also had his own mannequin manufacturing company ACB display's. In 2002 when he met Pieter Jamart and share the same









## 5 WORLDWIDE PRODUCTION UNITS

















# CUSTOMMADE OGOS















# CREATIVE



























# **WHAT IS COATED FOAM ?**

Basically our soft foam can be cut in any shape or dimension and coated in any possible color, our foam and coating are very flexible, seamless and waterproof there is no molding or setup cost involved, the possibilities are endless. Our full customable shapes don't have any stiches or inner structure they exist only out of foam and coating so basically anybody can be a designer. With SIXINCH, the freedom and possibility to turn your creativity into reality truly makes the sky.



# HOW DOES IT WORK?

# almost every shape and design is possible!!



### **Design Create.**

01

Enjoy the liberty to sketch / CAD drawn your own custom design. This design will be converted in to a DXF