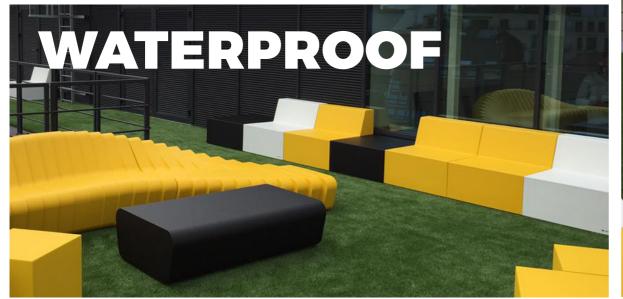

# 18 UNIQUE PRODUCT

Sixinch coated foam furniture has unique features unlike any other material.

- Water-/ liquid proof
- Seamless
- All colours (ral or ncs)
- Almost all shapes possible
- Easy to clean
- In-/ outdoor use
- No set up cost for customization/ no mold
- Floatable