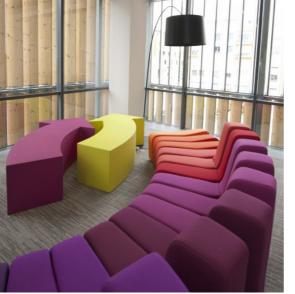

# **WHAT IS COATED FOAM ?**

Basically our soft foam can be cut in any shape or dimension and coated in any possible color, our foam and coating are very flexible, seamless and waterproof there is no molding or setup cost involved, the possibilities are endless. Our full customable shapes don't have any stiches or inner structure they exist only out of foam and coating so basically anybody can be a designer. With SIXINCH, the freedom and possibility to turn your creativity into reality truly makes the sky.

# almost every shape and design is possible!!