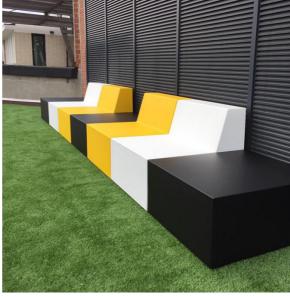

# 18 UNIQUE PRODUCT

Sixinch coated foam furniture has unique features unlike any other material.

- Water-/ liquid proof
- Seamless
- All colours (ral or ncs)
- Almost all shapes possible
- Easy to clean
- In-/ outdoor use
- No set up cost for customization/ no mold
- Floatable