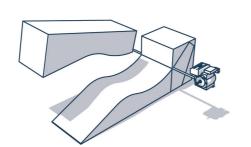

# almost every shape and design is possible!!

### 02 Foam cutting

When the file is imported the CNC cutter is getting to work and cuts your design out of a big block of foam of the chosen density. After a very short amount of time this is done and the foam is ready for the next step.