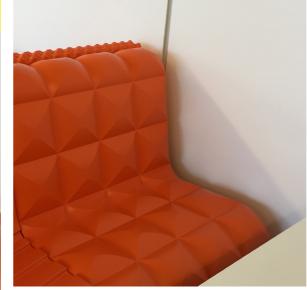

# 18 UNIQUE PRODUCT

Sixinch coated foam furniture has unique features unlike any other material.

- Water-/ liquid proof
- Seamless
- All colours (ral or ncs)
- Almost all shapes possible
- Easy to clean
- In-/ outdoor use
- No set up cost for customization/ no mold
- Floatable