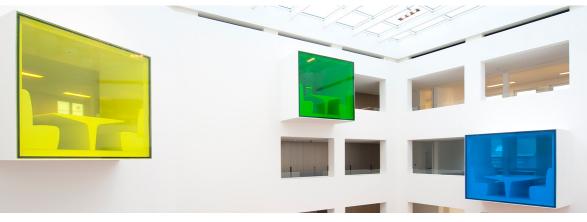

# almost every shape and design is possible!!

# 18 UNIQUE PRODUCT

Sixinch coated foam furniture has unique features unlike any other material.

- Water-/ liquid proof
- Seamless
- All colours (ral or ncs)
- Almost all shapes possible
- Easy to clean
- In-/ outdoor use
- No set up cost for customization/ no mold
- Floatable