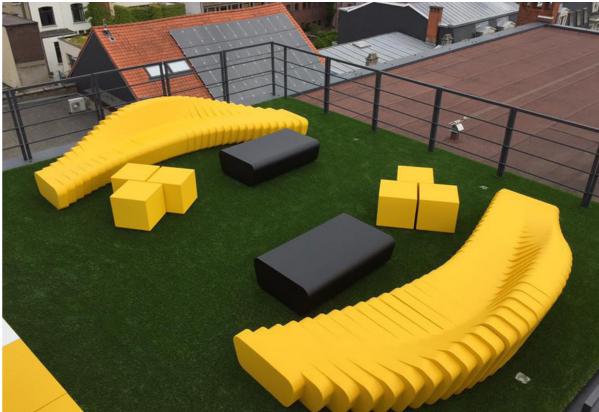

# 18 UNIQUE PRODUCT

Sixinch coated foam furniture has unique features unlike any other material.

- Water-/ liquid proof
- Seamless
- All colours (ral or ncs)
- Almost all shapes possible
- Easy to clean
- In-/ outdoor use
- No set up cost for customization/ no mold
- Floatable