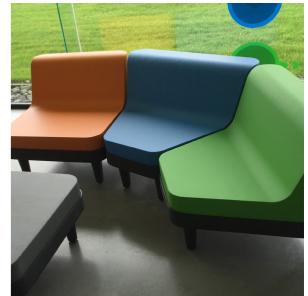

# almost every shape and design is possible!!

# 18 UNIQUE PRODUCT

Sixinch coated foam furniture has unique features unlike any other material.

- Water-/ liquid proof
- Seamless
- All colours (ral or ncs)
- Almost all shapes possible
- Easy to clean
- In-/ outdoor use
- No set up cost for customization/ no mold
- Floatable