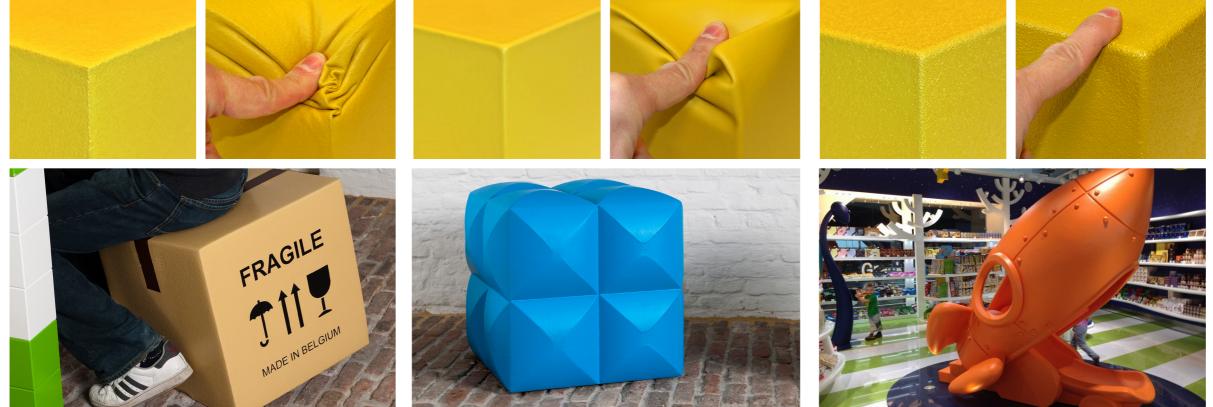

# **WHAT IS COATED FOAM ?**

Basically our soft foam can be cut in any shape or dimension and coated in any possible color, our foam and coating are very flexible, seamless and waterproof there is no molding or setup cost involved, the possibilities are endless. Our full customable shapes don't have any stiches or inner structure they exist only out of foam and coating so basically anybody can be a designer. With SIXINCH, the freedom and possibility to turn your creativity into reality truly makes the sky.

# 18 UNIQUE PRODUCT

Sixinch coated foam furniture has unique features unlike any other material.

- Water-/ liquid proof
- Seamless
- All colours (ral or ncs)
- Almost all shapes possible
- Easy to clean
- In-/ outdoor use
- No set up cost for customization/ no mold
- Floatable