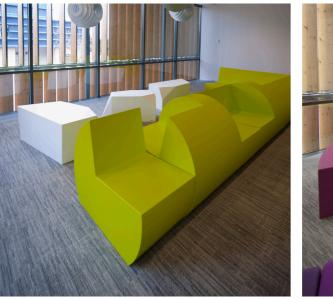

# **WHAT IS COATED FOAM ?**

Basically our soft foam can be cut in any shape or dimension and coated in any possible color, our foam and coating are very flexible, seamless and waterproof there is no molding or setup cost involved, the possibilities are endless. Our full customable shapes don't have any stiches or inner structure they exist only out of foam and coating so basically anybody can be a designer. With SIXINCH, the freedom and possibility to turn your creativity into reality truly makes the sky.

# almost every shape and design is possible!!