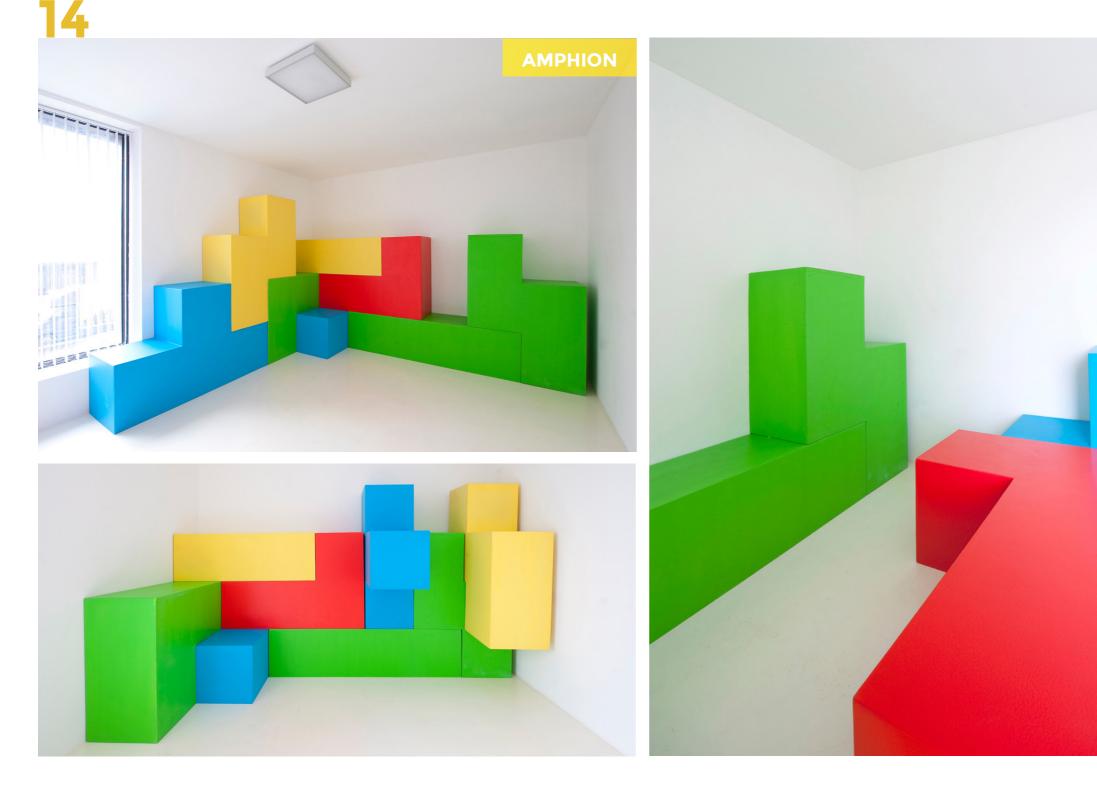

# almost every shape and design is possible!!

# 18 UNIQUE PRODUCT

Sixinch coated foam furniture has unique features unlike any other material.

- Water-/ liquid proof
- Seamless
- All colours (ral or ncs)
- Almost all shapes possible
- Easy to clean
- In-/ outdoor use
- No set up cost for customization/ no mold
- Floatable