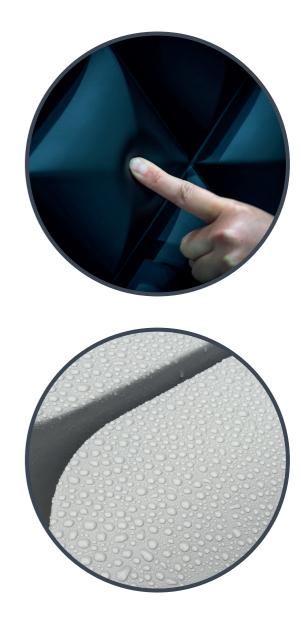

# **WHAT IS COATED FOAM ?**

Basically our soft foam can be cut in any shape or dimension and coated in any possible color, our foam and coating are very flexible, seamless and waterproof there is no molding or setup cost involved, the possibilities are endless. Our full customable shapes don't have any stiches or inner structure they exist only out of foam and coating so basically anybody can be a designer. With SIXINCH, the freedom and possibility to turn your creativity into reality truly makes the sky.

### SoftFlex ®

Soft Flex is colored into the mass with a UV stable pigment, 3 – 6 layers build up, only for indoor usage, medium strong , surface always bumpy due to the product.

### FlexPlus ®

Flex Plus is an advanced 3 layer coating system, with an elastic PU, the endlack has a special soft touch feeling, also here a UV stable pigment, very strong, indoor / outdoor usage, smooth surface.

### HardCoat ®

Based onto the same technique as the Flex Plus, but with different chemicals it provides a solid hard topcoat to be compared as polyester. Indoor / outdoor usage, also with a UV stable end lack, slightly bumpy surface, extreme strong.