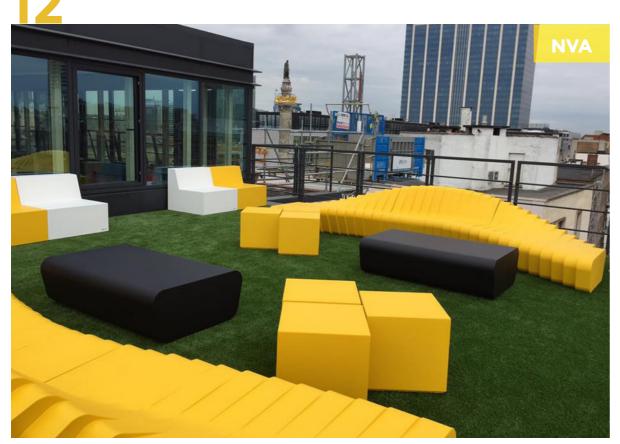

# 18 UNIQUE PRODUCT

Sixinch coated foam furniture has unique features unlike any other material.

- Water-/ liquid proof
- Seamless
- All colours (ral or ncs)
- Almost all shapes possible
- Easy to clean
- In-/ outdoor use
- No set up cost for customization/ no mold
- Floatable