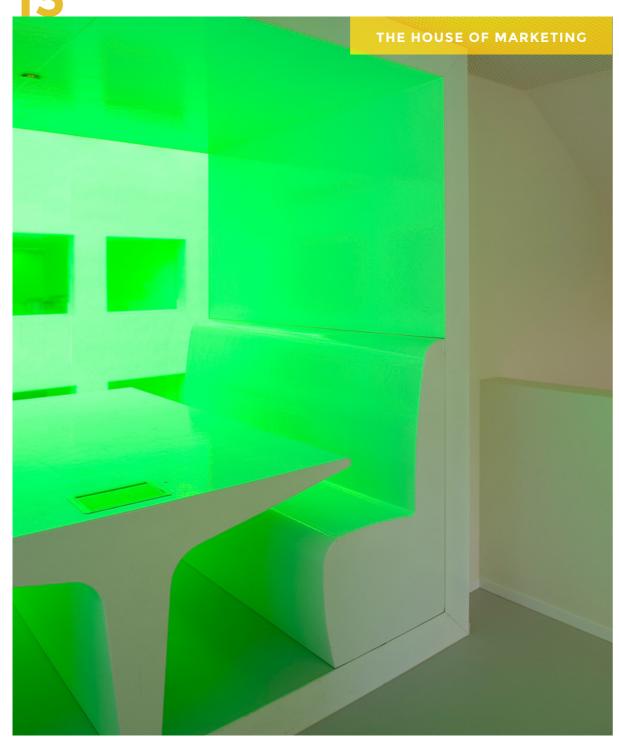

# 18 UNIQUE PRODUCT

Sixinch coated foam furniture has unique features unlike any other material.

- Water-/ liquid proof
- Seamless
- All colours (ral or ncs)
- Almost all shapes possible
- Easy to clean
- In-/ outdoor use
- No set up cost for customization/ no mold
- Floatable