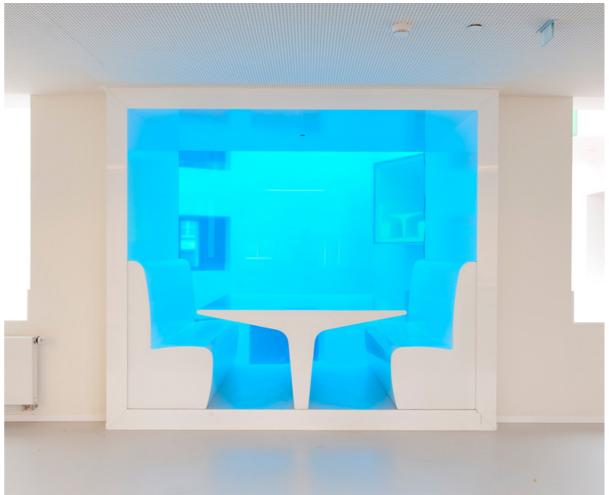

# almost every shape and design is possible!!

# 18 UNIQUE PRODUCT

Sixinch coated foam furniture has unique features unlike any other material.

- Water-/ liquid proof
- Seamless
- All colours (ral or ncs)
- Almost all shapes possible
- Easy to clean
- In-/ outdoor use
- No set up cost for customization/ no mold
- Floatable