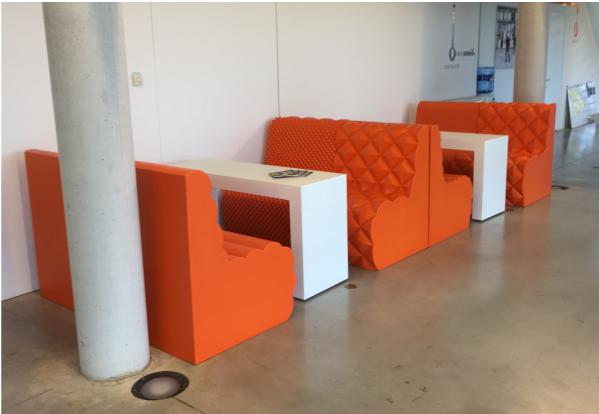

# almost every shape and design is possible!!

# 18 UNIQUE PRODUCT

Sixinch coated foam furniture has unique features unlike any other material.

- Water-/ liquid proof
- Seamless
- All colours (ral or ncs)
- Almost all shapes possible
- Easy to clean
- In-/ outdoor use
- No set up cost for customization/ no mold
- Floatable